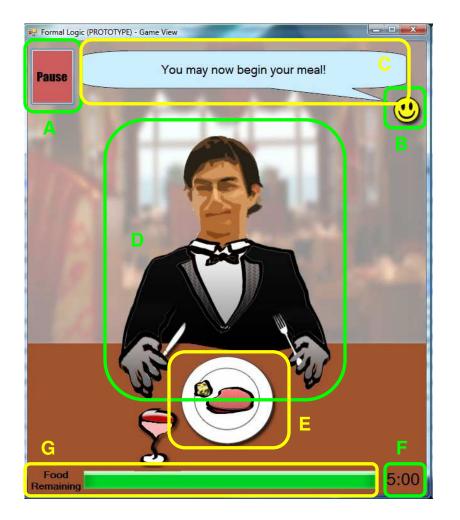

The User Interface

- A: Pause Button
- **B:** Instructor
- **C:** Instructions
- D: Avatar
- E: Food
- F: Timer
- G: Food Remaining

Pass salt and pepper

Complete a meal

Pass salt and pepper

Complete a meal