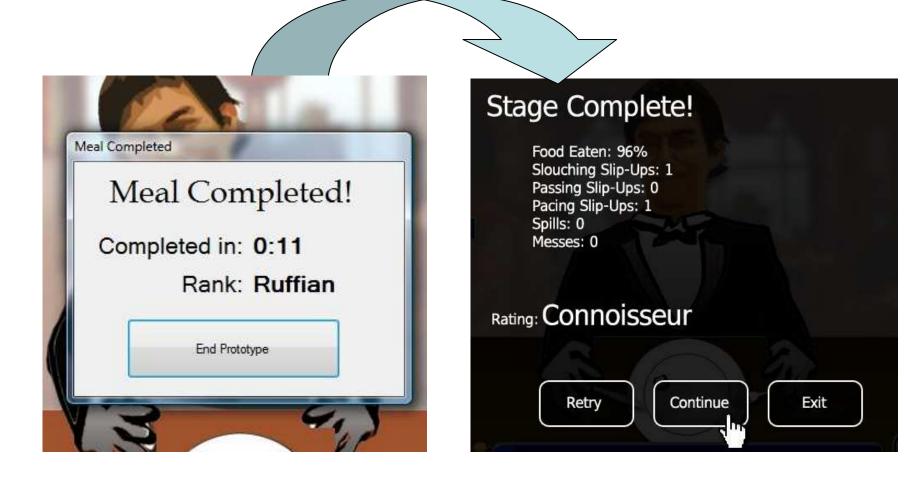

## Pass salt and pepper

Complete a meal

Pass salt and pepper

Complete a meal

Pass salt and pepper

Complete a meal

Design Changes

Looking Ahead