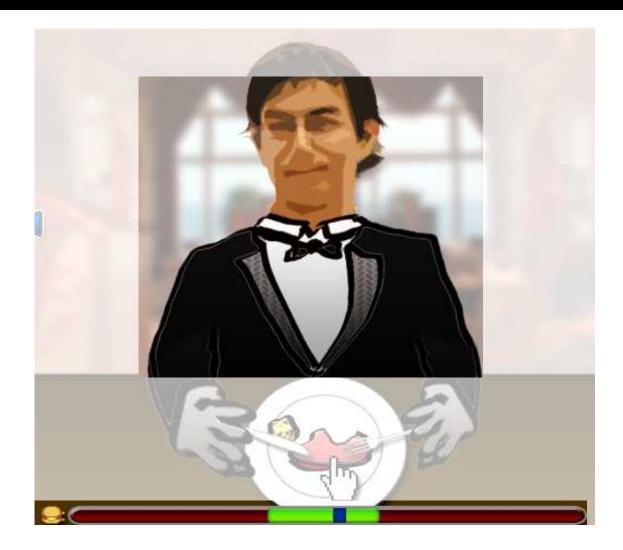

The User Interface

- A: Pause Button
- **B:** Instructor
- **C:** Instructions
- D: Avatar
- E: Food
- F: Timer
- G: Food Remaining

Pass salt and pepper

Complete a meal

Pass salt and pepper

Complete a meal

## Pass salt and pepper

Complete a meal

Pass salt and pepper

Complete a meal

Pass salt and pepper

Complete a meal

Design Changes

Looking Ahead